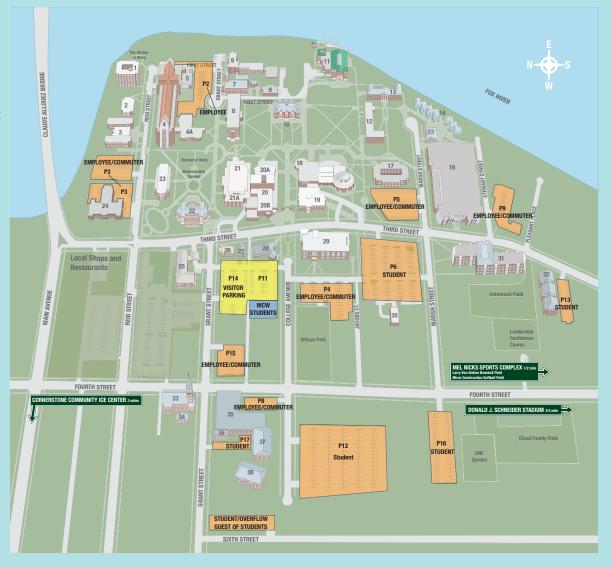

## ST. NORBERT COLLEGE PARKING MAP

### **Parking**

Free parking options are available for guests attending your event. Generally P11 and P14 are available for guest parking. Please contact your assigned coordinator to discuss additional or alternative parking arrangements.